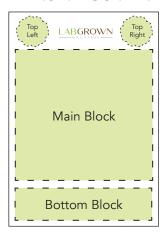

### FRONT COVER

Main Block \$3,500 6.00"W x 6.625"H Bottom Block \$2,000 6.00"W x 1.625" H Top Left or Right \$500 1.75"W x 1.75" H