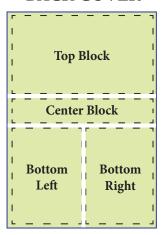

### **BACK COVER**

**Top Block \$2,000** 7.50"W x 4.25"H

Center Block

**\$2,000** 7.50"W x 1.25"H

Bottom Block (Left or Right)

\$1,500 3.625"W x 5.125" H