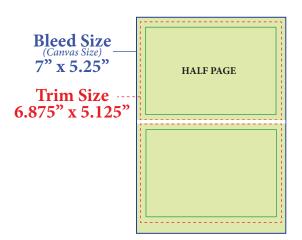

### **HALF PAGE**

3 months \$750/mo

6 months \$700/mo 12 months \$600/mg

Consecutive months

### **IMPORTANT:**

All sizes are in inches. Keep live matter at least 1/2" on all sides inside bleed for safety.