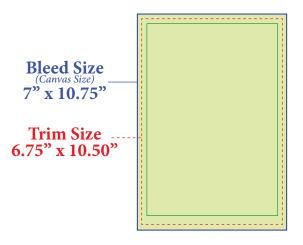

### **FULL PAGE**

3 months \$1,250/mo

6 months \$1,150/mo

12 months \$1,000/mo

Consecutive months

### **IMPORTANT:**

All sizes are in inches. Keep live matter at least 1/2" on all sides inside bleed for safety.